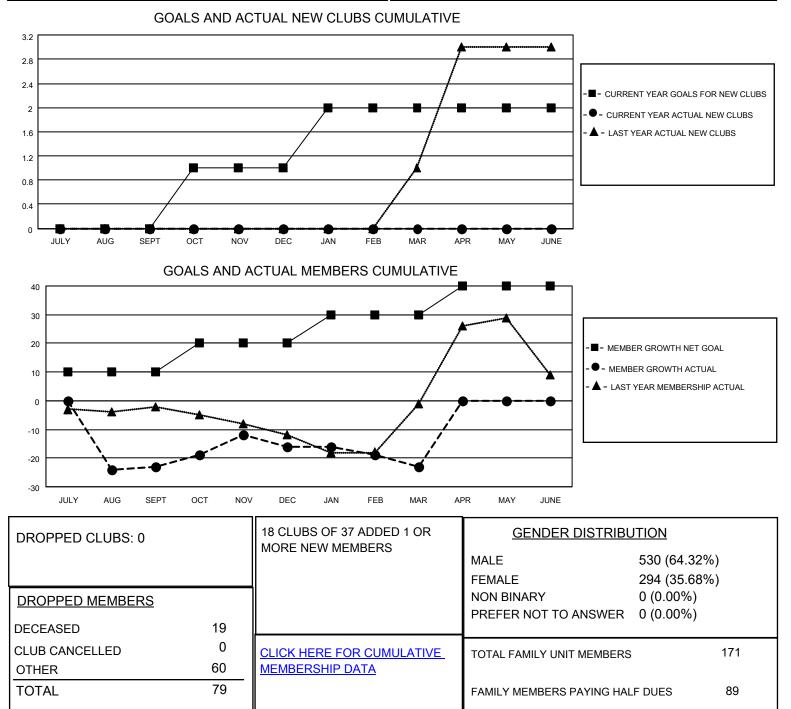

## LOCATION MICHIGAN

District 11 C2

Results as of: 3/31/2022

| Clubs                 |               |           |               | Members               |                          |                         |                                                    |
|-----------------------|---------------|-----------|---------------|-----------------------|--------------------------|-------------------------|----------------------------------------------------|
| RESULTS FOR 2021-2022 |               |           |               | RESULTS FOR 2021-2022 |                          |                         |                                                    |
| QUARTER               | NEW CLUB GOAL | NEW CLUBS | DROPPED CLUBS | QUARTER ME            | EMBER GROWTH NET<br>GOAL | MEMBER GROWTH<br>ACTUAL | DROPPED<br>MEMBERS ACTUAL<br>(including transfers) |
| JULY/AUG/SEPT         | 0             | 0         | 0             | JULY/AUG/SEPT         | 10                       | 19                      | 41                                                 |
| OCT/NOV/DEC           | 1             | 0         | 0             | OCT/NOV/DEC           | 10                       | 28                      | 21                                                 |
| JAN/FEB/MAR           | 1             | 0         | 0             | JAN/FEB/MAR           | 10                       | 10                      | 17                                                 |
| APR/MAY/JUNE          | 0             | 0         | 0             | APR/MAY/JUNE          | 10                       | 0                       | 0                                                  |